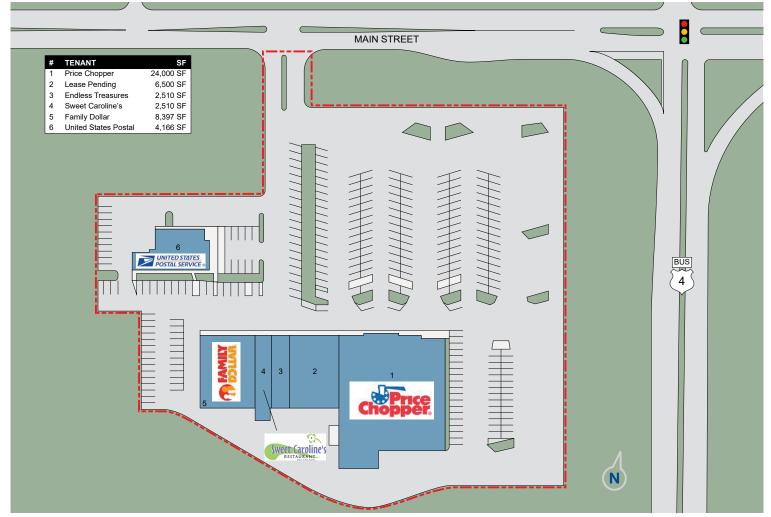

West Way Mall is a 48,083 +/- square foot shopping center located in West Rutland, VT. The center is anchored by Price Chopper. Co-tenants include Family Dollar, United States Postal Service, and Sweet Caroline's, a local favorite. West Way Mall benefits from excellent visibility, as well as a convenient location at Exit 6 off Route 4 in West Rutland, VT. The shopping center also features five-mile population counts of 22,763 people.