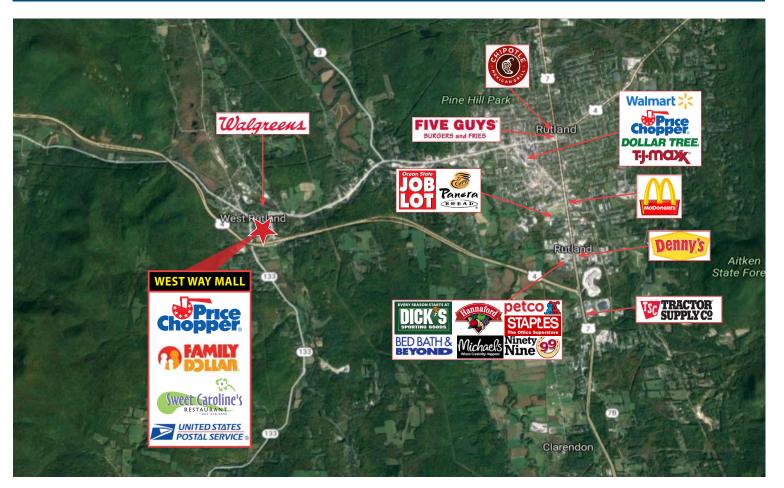

West Way Mall is a 48,083 +/- square foot shopping center located in West Rutland, VT. The center is anchored by Price Chopper. Co-tenants include Family Dollar, United States Postal Service, and Sweet Caroline's, a local favorite. West Way Mall benefits from excellent visibility, as well as a convenient location at Exit 6 off Route 4 in West Rutland, VT. The shopping center also features five-mile population counts of 22,763 people.